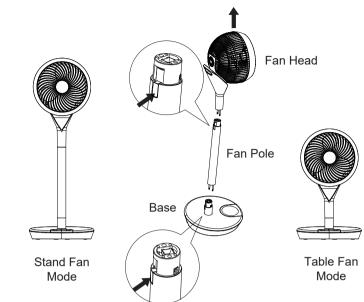

#### Switching stand fan mode to table fan mode

- Press the button at fan pole and remove fan head from fan pole.
- Press the button at the base and remove fan pole from base.
- Insert fan head into base.