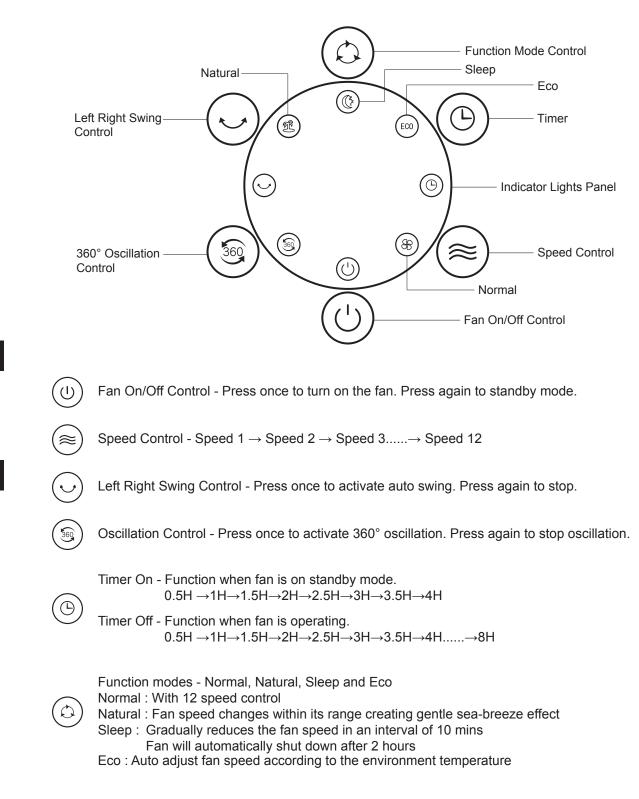

#### **CONTROL PANEL & INDICATOR LIGHTS**

#### 360° Oscillation

**OPERATION** 

- Press (3) button to activate 360° Oscillation.

 $\frac{360}{360}$  icon on control panel will light up. Press again to stop.

#### Left Right Swing

- Press  $(\checkmark)$  button to activate left right auto swing.

└ icon on control panel will light up. Press again to stop.

| Model             | Voltage             | Wattage |
|-------------------|---------------------|---------|
| Motto SF 360/9-DC | 220V-240V ~ 50/60Hz | 30W     |