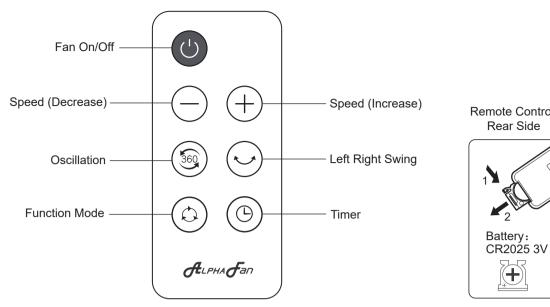

ts.
- 10. Place the fan on a stable and level surface
- 11. This appliance is not intended for use by persons (including children) with reduced physical, sensory or mental capabilities, or lack of experience and knowledge, unless they have been given supervision or instruction concerning use of the appliance by a person responsible for their safety. Children should be supervised to ensure that they do not play with the appliance.

#### WARNING

This appliance is designed to use only those parts supplied with this appliance and/or accessories designatedspecifically for use with this appliance. Using parts and/or accessories not designated for use with this appliance could result in personal injury or property damage.

#### PARTS & ACCESSORIES



#### **CONTROL PANEL & INDICATOR LIGHTS**





## **Remote Control** Rear Side Battery:

(+)

#### Switching stand fan mode to table fan mode

- Press the button at fan pole and remove fan head from fan pole.
- Press the button at the base and remove fan pole from base.
- Insert fan head into base.



#### MAINTENANCE

#### **IMPORTANT : BEFORE PERFORMING ANY MAINTENANCE WORK, UNPLUG THE FAN** FROM THE SUPPLY SOCKET.

Cleaning

- 1. Use only lukewarm water and mild detergent to clean the fan. Do not use corrosive or acidic solution.
- 2. Use soft or lint-free cloth to clean the fan. Rough fabric will scratch the surface.
- 3. To clean between the guards, use pipe cleaner, flexible dust wand, vacuum cleaner or compressed air to gently remove dust.
- 4. DO NOT wet or immerse the motor, switch, power cord and plug in water.



#### 360°