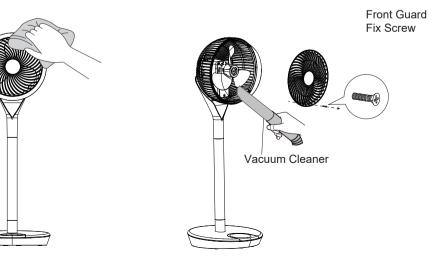

#### MAINTENANCE

#### **IMPORTANT : BEFORE PERFORMING ANY MAINTENANCE WORK, UNPLUG THE FAN** FROM THE SUPPLY SOCKET.

Cleaning

- 1. Use only lukewarm water and mild detergent to clean the fan. Do not use corrosive or acidic solution.
- 2. Use soft or lint-free cloth to clean the fan. Rough fabric will scratch the surface.
- 3. To clean between the guards, use pipe cleaner, flexible dust wand, vacuum cleaner or compressed air to gently remove dust.
- 4. DO NOT wet or immerse the motor, switch, power cord and plug in water.