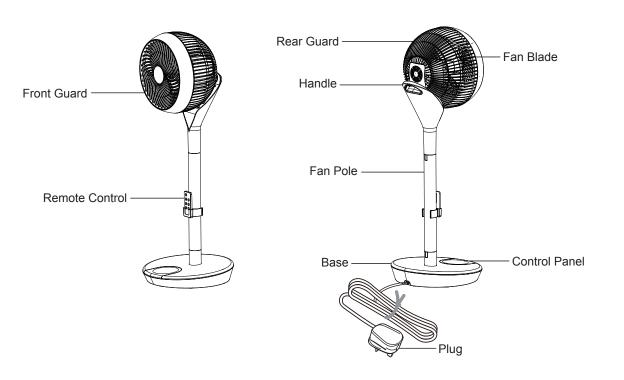

ngers into the front grille, or the movable parts.
- 10. Place the fan on a stable and level surface
- 11. This appliance is not intended for use by persons (including children) with reduced physical, sensory or mental capabilities, or lack of experience and knowledge, unless they have been given supervision or instruction concerning use of the appliance by a person responsible for their safety. Children should be supervised to ensure that they do not play with the appliance.

#### WARNING

This appliance is designed to use only those parts supplied with this appliance and/or accessories designatedspecifically for use with this appliance. Using parts and/or accessories not designated for use with this appliance could result in personal injury or property damage.

#### PARTS & ACCESSORIES



#### **CONTROL PANEL & INDICATOR LIGHTS**





## **Remote Control** Rear Side Battery:

(+)

#### Switching stand fan mode to table fan mode

- Press the button at fan pole and remove fan head from fan pole.
- Press the button at the base and remove fan pole from base.
- Insert fan head into base.



#### MAINTENANCE

#### **IMPORTANT : BEFORE PERFORMING ANY MAINTENANCE WORK, UNPLUG THE FAN** FROM THE SUPPLY SOCKET.

Cleaning

- 1. Use only lukewarm water and mild detergent to clean the fan. Do not use corrosive or acidic solution.
- 2. Use soft or lint-free cloth to clean the fan. Rough fabric will scratch the surface.
- 3. To clean between the guards, use pipe cleaner, flexible dust wand, vacuum cleaner or compressed air to gently remove dust.
- 4. DO NOT wet or immerse the motor, swi