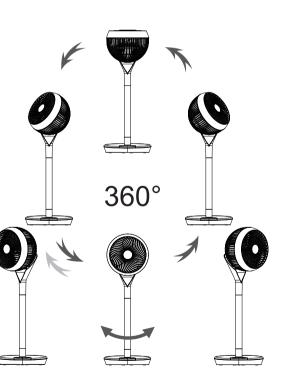

#### 360° Oscillation

**OPERATION** 

- Press (3) button to activate 360° Oscillation.

 $\frac{360}{360}$  icon on control panel will light up. Press again to stop.

#### Left Right Swing

- Press  $(\checkmark)$  button to activate left right auto swing.

└ icon on control panel will light up. Press again to stop.

| Model             | Voltage             | Wattage |
|-------------------|---------------------|---------|
| Motto SF 360/9-DC | 220V-240V ~ 50/60Hz | 30W     |