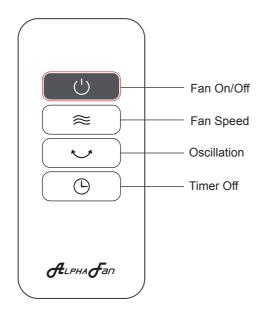

# **REMOTE CONTROL FUNCTION**

**WARNING:** 1. Please consult qualified person(s) if there is difficulty during installation. 2. Do not use this fan before installing the fan on a reliable and fixed wall.