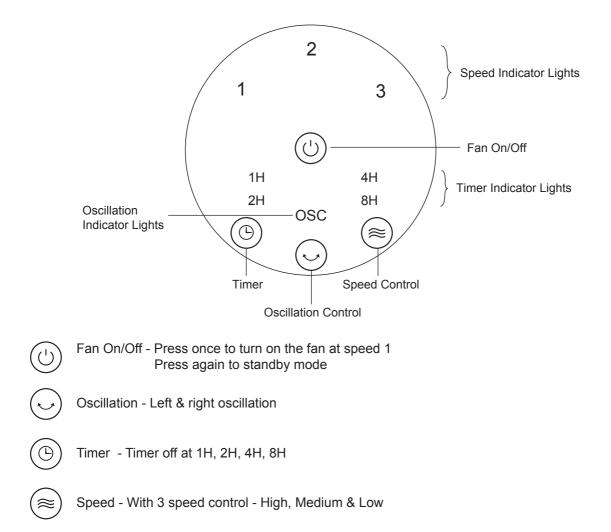

the movable parts.
- 10. Place the fan on a stable and level surface
- 11. This appliance is not intended for use by persons (including children) with reduced physical, sensory or mental capabilities, or lack of experience and knowledge, unless they have been given supervision or instruction concerning use of the appliance by a person responsible for their safety. Children should be supervised to ensure that they do not play with the appliance.

# WARNING

This appliance is designed to use only those parts supplied with this appliance and/or accessories designatedspecifically for use with this appliance. Using parts and/or accessories not designated for use with this appliance could result in personal injury or property damage.

# **PARTS & ACCESSORIES**



## **CONTROL PANEL FUNCTION**



# **REMOTE CONTROL FUNCTION**





**WARNING:** 1. Please consult qualified person(s) if there is difficulty during installation. 2. Do not use this fan before installing the fan on a reliable and fixed wall.

#### 1. Installing the wall bracket

- Decide the desired location for installation.
- Mark the mounting point on the wall by using the wall bracket.
- Drill holes on the wall.
- Fix the wall bracket on the wall.

#### 2. Installing the fan

- Hook the fan body to the wall bracket through the fix plate on the rear side of the fan body. Make sure the fan is secured and firm on the wall.



# MAINTENANCE

# IMPORTANT : BEFORE PERFORMING ANY MAINTENANCE WORK, UNPLUG THE FAN FROM THE SUPPLY SOCKET.

Cleaning

- 1. Use only lukewarm water and mild detergent to clean the fan. Do not use