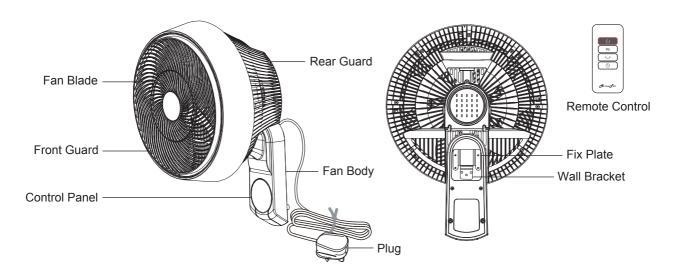

fingers into the front grille, or the movable parts.
- 10. Place the fan on a stable and level surface
- 11. This appliance is not intended for use by persons (including children) with reduced physical, sensory or mental capabilities, or lack of experience and knowledge, unless they have been given supervision or instruction concerning use of the appliance by a person responsible for their safety. Children should be supervised to ensure that they do not play with the appliance.

# WARNING

This appliance is designed to use only those parts supplied with this appliance and/or accessories designatedspecifically for use with this appliance. Using parts and/or accessories not designated for use with this appliance could result in personal injury or property damage.

# **PARTS & ACCESSORIES**



## **CONTROL PANEL FUNCTION**



# **REMOTE CONTROL FUNCTION**





**WARNING:** 1. Please consult qualified person(s) if there is difficulty during installation. 2. Do not use this fan before installing the fan on a reliable and fixed wall.

#### 1. Installing the wall bracket

- Decide the desired location for installation.
- Mark the mounting point on the wall by using the wall bracket.
- Drill holes on the wall.
- Fix the wall bracket on the wall.

#### 2. Installing the fan

- Hook the fan body to the wall bracket through the fix plate on the rear side of the fan body. Make sure the fan is secured and firm on the wall.



# MAINTENANCE

# IMPORTANT : BEFORE PERFORMING ANY MAINTENANCE WORK, UNPLUG THE FAN FROM THE SUPPLY SOCKET.

Cleaning

- 1. Use only lukewarm water and mild deterg