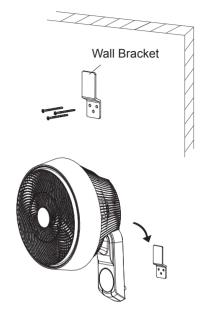

#### 1. Installing the wall bracket

- Decide the desired location for installation.
- Mark the mounting point on the wall by using the wall bracket.
- Drill holes on the wall.
- Fix the wall bracket on the wall.

#### 2. Installing the fan

- Hook the fan body to the wall bracket through the fix plate on the rear side of the fan body. Make sure the fan is secured and firm on the wall.